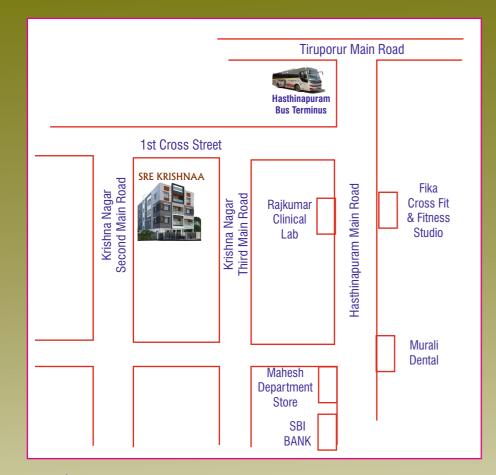

# Mob. : 98416 59929 / 98416 59930

Email : sankarconstructions2006@gmail.com Web : www.sankarconstructions.in

Plot No.8, Krishna Nagar Second Main Road, Chromepet, Chennai - 600044.